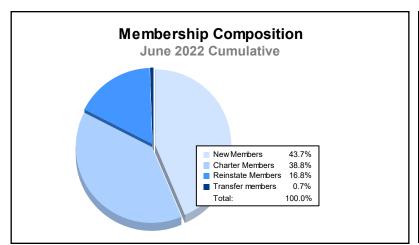

District 318 B As of June 2022 Cumulative

| Year      | New<br>Clubs | Dropped<br>Clubs | Gain/<br>Loss<br>Clubs | New<br>Members | Charter<br>Members | Reinstate<br>Members | Transfer<br>Members | Total<br>Member<br>Added | Total<br>Members<br>Dropped | Gain/<br>Loss<br>Members |
|-----------|--------------|------------------|------------------------|----------------|--------------------|----------------------|---------------------|--------------------------|-----------------------------|--------------------------|
| 2017-2018 | 14           | 5                | 9                      | 642            | 420                | 27                   | 2                   | 1,091                    | 465                         | 626                      |
| 2018-2019 | 1            | 5                | -4                     | 204            | 140                | 192                  | 0                   | 536                      | 899                         | -363                     |
| 2019-2020 | 7            | 2                | 5                      | 158            | 169                | 48                   | 4                   | 379                      | 599                         | -220                     |
| 2020-2021 | 13           | 11               | 2                      | 262            | 373                | 110                  | 30                  | 775                      | 737                         | 38                       |
| 2021-2022 | 6            | 10               | -4                     | 382            | 339                | 147                  | 6                   | 874                      | 879                         | -5                       |
| Average   | 8            | 7                | 2                      | 330            | 288                | 105                  | 8                   | 731                      | 716                         | 15                       |