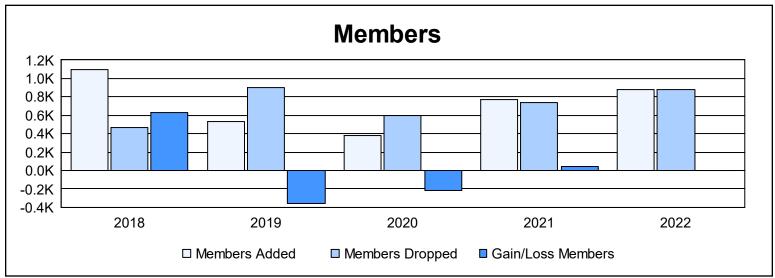

District 318 B As of June 2022 Cumulative

| Year      | New<br>Clubs | Dropped<br>Clubs | Gain/<br>Loss<br>Clubs | New<br>Members | Charter<br>Members | Reinstate<br>Members | Transfer<br>Members | Total<br>Member<br>Added | Total<br>Members<br>Dropped | Gain/<br>Loss<br>Members |
|-----------|--------------|------------------|------------------------|----------------|--------------------|----------------------|---------------------|--------------------------|-----------------------------|--------------------------|
| 2017-2018 | 14           | 5                | 9                      | 642            | 420                | 27                   | 2                   | 1,091                    | 465                         | 626                      |
| 2018-2019 | 1            | 5                | -4                     | 204            | 140                | 192                  | 0                   | 536                      | 899                         | -363                     |
| 2019-2020 | 7            | 2                | 5                      | 158            | 169                | 48                   | 4                   | 379                      | 599                         | -220                     |
| 2020-2021 | 13           | 11               | 2                      | 262            | 373                | 110                  | 30                  | 775                      | 737                         | 38                       |
| 2021-2022 | 6            | 10               | -4                     | 382            | 339                | 147                  | 6                   | 874                      | 879                         | -5                       |
| Average   | 8            | 7                | 2                      | 330            | 288                | 105                  | 8                   | 731                      | 716                         | 15                       |