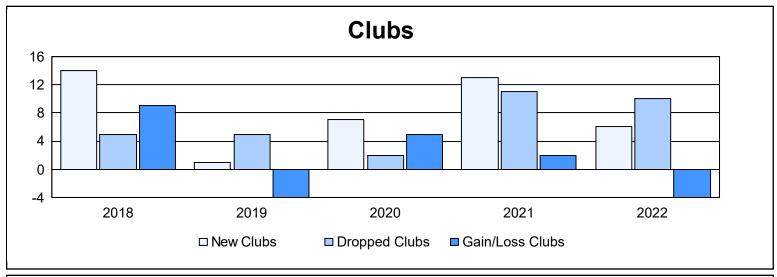

District 318 B As of June 2022 Cumulative

| Year      | New<br>Clubs | Dropped<br>Clubs | Gain/<br>Loss<br>Clubs | New<br>Members | Charter<br>Members | Reinstate<br>Members | Transfer<br>Members | Total<br>Member<br>Added | Total<br>Members<br>Dropped | Gain/<br>Loss<br>Members |
|-----------|--------------|------------------|------------------------|----------------|--------------------|----------------------|---------------------|--------------------------|-----------------------------|--------------------------|
| 2017-2018 | 14           | 5                | 9                      | 642            | 420                | 27                   | 2                   | 1,091                    | 465                         | 626                      |
| 2018-2019 | 1            | 5                | -4                     | 204            | 140                | 192                  | 0                   | 536                      | 899                         | -363                     |
| 2019-2020 | 7            | 2                | 5                      | 158            | 169                | 48                   | 4                   | 379                      | 599                         | -220                     |
| 2020-2021 | 13           | 11               | 2                      | 262            | 373                | 110                  | 30                  | 775                      | 737                         | 38                       |
| 2021-2022 | 6            | 10               | -4                     | 382            | 339                | 147                  | 6                   | 874                      | 879                         | -5                       |
| Average   | 8            | 7                | 2                      | 330            | 288                | 105                  | 8                   | 731                      | 716                         | 15                       |